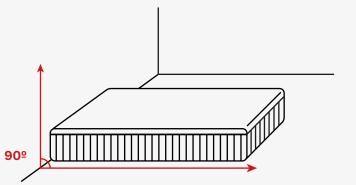

#### 2- Preparation:

Place the mattress on a clean, flat surface (e.g. on the floor) and lean one side against the wall at a 90° angle.

Example of horizontal installation on a spring bed in front of a wall.