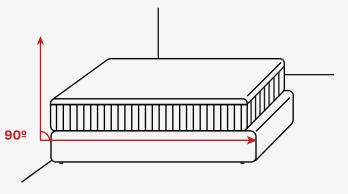

#### 2- Preparation:

Place the mattress on a clean, flat surface (e.g. on the floor) and lean one side against the wall at a 90° angle.

Example of horizontal installation on a spring bed in front of a wall.