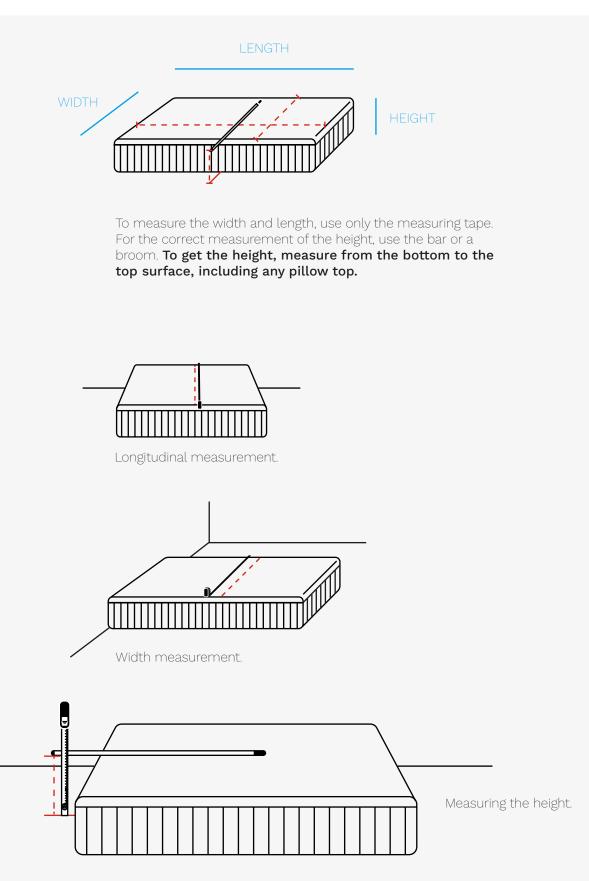

### 1- Things you will need:

For a correct measurement of your mattress, you will need the following materials:

- x1 Measuring tape (in cm)
- x1 Bar or broom (it must be clean in order to not dirty the mattress fabric)

#### 3- Measuring the mattress: