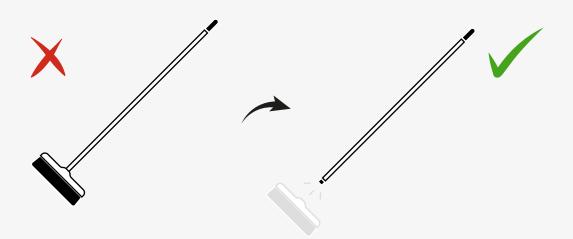

### 1- Things you will need:

For a correct measurement of your mattress, you will need the following materials:

- x1 Measuring tape (in cm)
- x1 Bar or broom (it must be clean in order to not dirty the mattress fabric)